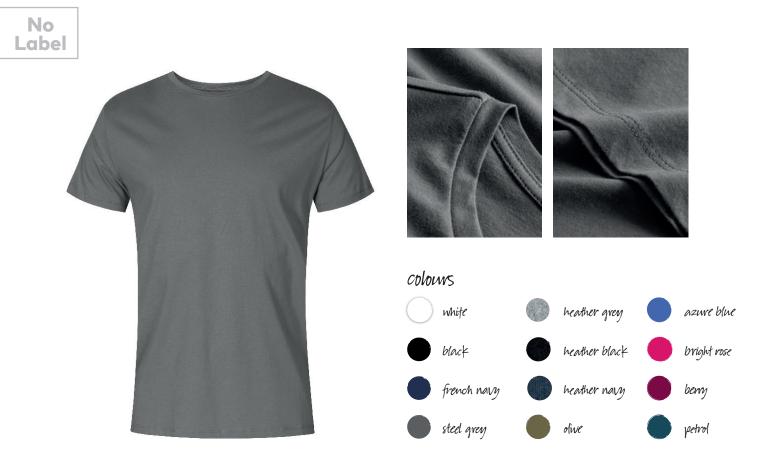

## X.O Millennial ROUNDNECK Specification

## $1400 \,|\, XS \boxtimes XL \,|\, 140 \, g/m^2 \,|\, 100 \ \% \ cotton$

Unique single jersey T-shirt with self-fabric collar, made from long staple combed cotton. The particularly smooth surface and flowing fabric give the shirt a unique, elastic and silky finish. The T-shirt has a slim fit and is made with side seams.